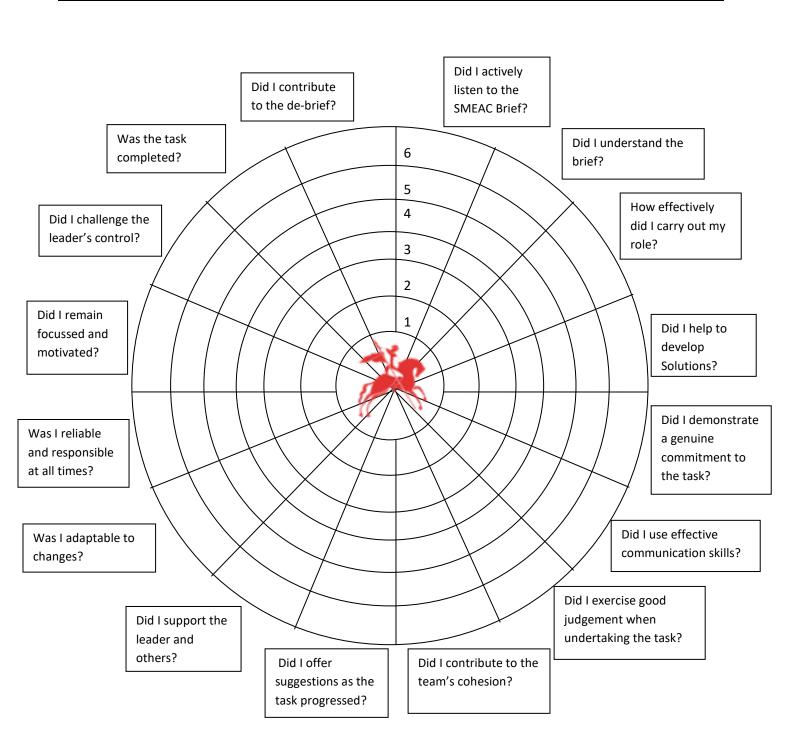

## Public Services Task Review: team member

| Student<br>Name:            |            | Da | te |  |
|-----------------------------|------------|----|----|--|
| Task:                       |            |    |    |  |
| Location                    |            |    |    |  |
| Observed By (if applicable) | Signature: |    |    |  |

## Public Services Task Review: team member

| What went well?             | Why? | What could I do to make it even better next time |  |  |  |
|-----------------------------|------|--------------------------------------------------|--|--|--|
|                             |      |                                                  |  |  |  |
|                             |      |                                                  |  |  |  |
|                             |      |                                                  |  |  |  |
|                             |      |                                                  |  |  |  |
|                             |      |                                                  |  |  |  |
|                             |      |                                                  |  |  |  |
|                             |      |                                                  |  |  |  |
|                             |      |                                                  |  |  |  |
|                             |      |                                                  |  |  |  |
|                             |      |                                                  |  |  |  |
|                             |      |                                                  |  |  |  |
|                             |      |                                                  |  |  |  |
|                             |      |                                                  |  |  |  |
| What difficulties occurred? | Why? | To make it better next time I will               |  |  |  |
|                             |      |                                                  |  |  |  |
|                             |      |                                                  |  |  |  |
|                             |      |                                                  |  |  |  |
|                             |      |                                                  |  |  |  |
|                             |      |                                                  |  |  |  |
|                             |      |                                                  |  |  |  |
|                             |      |                                                  |  |  |  |
|                             |      |                                                  |  |  |  |
|                             |      |                                                  |  |  |  |
|                             |      |                                                  |  |  |  |
|                             |      |                                                  |  |  |  |
|                             |      |                                                  |  |  |  |