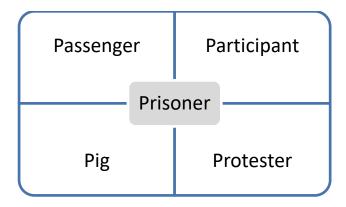

## Public Services Task Review: team member

Based on the activity you have taken part in today, where would you place yourself on the Public Service 5 P's of Followership Matrix?

| Why have you placed yourself in this box? |  |  |  |  |  |  |
|-------------------------------------------|--|--|--|--|--|--|
|                                           |  |  |  |  |  |  |
|                                           |  |  |  |  |  |  |
|                                           |  |  |  |  |  |  |
|                                           |  |  |  |  |  |  |
|                                           |  |  |  |  |  |  |
|                                           |  |  |  |  |  |  |
|                                           |  |  |  |  |  |  |
|                                           |  |  |  |  |  |  |
|                                           |  |  |  |  |  |  |
|                                           |  |  |  |  |  |  |
|                                           |  |  |  |  |  |  |
|                                           |  |  |  |  |  |  |
|                                           |  |  |  |  |  |  |
|                                           |  |  |  |  |  |  |
|                                           |  |  |  |  |  |  |
|                                           |  |  |  |  |  |  |
|                                           |  |  |  |  |  |  |
|                                           |  |  |  |  |  |  |
|                                           |  |  |  |  |  |  |
|                                           |  |  |  |  |  |  |
|                                           |  |  |  |  |  |  |
|                                           |  |  |  |  |  |  |
|                                           |  |  |  |  |  |  |